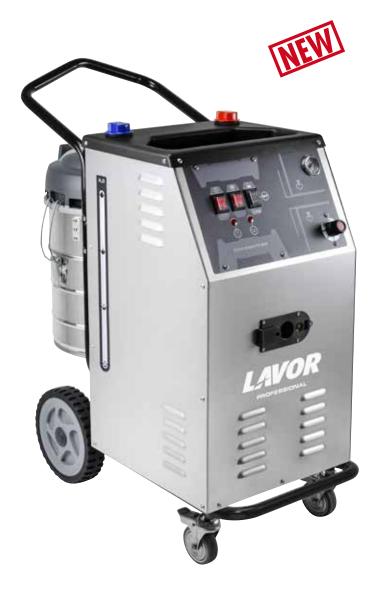

# **GV 3.0 Vac**

### **CHARACTERISTICS**

- Satured steam at 8 bar at a temperature of 170°C Steam gun with low tension control Made of AISI 304 stainless steel Boiler 3,0 kW stainless steel AISI 304. Thickness 25/10 Complete warm-up and activation phase: 7/8 min Vacuum system Steam regulation
- Pressure gauge Washing device with hot water mixed with steam The boiler can be refilled from the tank provided (continuous duty)
- Pivoting wheels with brakes (suitable for use in food processing areas.)

#### **TECHNICAL DATA**

|                                    | GV 3.0 Vac                       |
|------------------------------------|----------------------------------|
| code                               | 45012-00003                      |
| max steam pressure/temperature     | 8 bar/170° C                     |
| boiler absorbed power              | 3000 W/220-240V ~ 50/60Hz (Ph 1) |
| vacuum motor absorbed power        | 1100W                            |
| column depression/air flow         | 22 kPα/2200 mmH2O                |
| steam production                   | 4.2 kg/h                         |
| boiler type/volume                 | Inox AISI 304/4,6 I              |
| water tank/detergent tank capacity | 51/51                            |
| dimension (cm)/weight              | 86x39,6x101,1/35 kg              |

#### **PLUS**

Practical accessory compartment with integrated water and detergent tank system

New control panel with ON/ OFF main switch, boiler ON/ OFF switch, detergent selector, hot water selector, "NO WATER" light, "STEAM READY" light, steam adjustment, steam pressure gauge

Integrated suction system with stainless steel tank, tankcapacity 20 litres, vacuum motor power 1100W, air flow 22 kPa

Sturdy tubular varnished steel, shock proof trolley with pivoting front wheels for easy movement