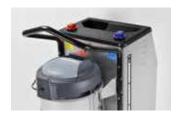

#### **PLUS**

Practical accessory compartment with integrated water and detergent tank system

New control panel with ON/ OFF main switch, boiler ON/ OFF switch, detergent selector, hot water selector, "NO WATER" light, "STEAM READY" light, steam adjustment, steam pressure gauge

Integrated suction system with stainless steel tank, tankcapacity 20 litres, vacuum motor power 1100W, air flow 22 kPa

Sturdy tubular varnished steel, shock proof trolley with pivoting front wheels for easy movement