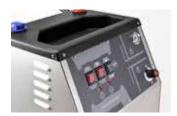

#### **PLUS**

Practical accessory compartment with integrated water and detergent tank system

New control panel with ON/ OFF main switch, boiler ON/ OFF switch, detergent selector, hot water selector, "NO WATER" light, "STEAM READY" light, steam adjustment, steam pressure gauge